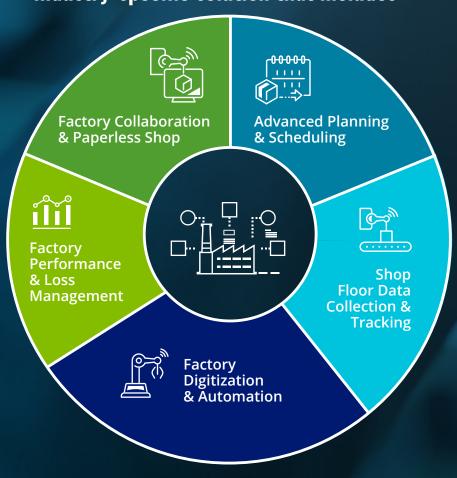

## SYSPRO MOM is a manufacturing solution designed to world-class standards within SYSPRO ERP.

SYSPRO MOM is an advanced, industry-specific solution that includes:

### Providing your business with the capability to:

- Drive world-class manufacturing standards
- Optimize your factory with one system
- Provide advanced planning and data collection within your factory
- Fast-track your transition to a Smart factory
- Enable you to execute your manufacturing strategy seamlessly