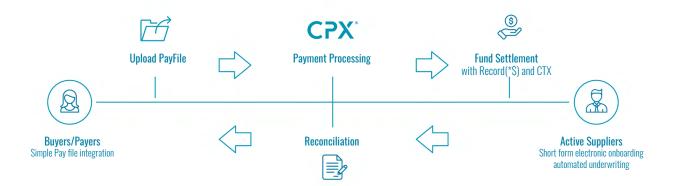

### The SYSPRO and CPX solution: Streamlined payables

CPX streamlines the integrated payables process by providing a comprehensive, end-to-end solution that automates and produces rebates and incentives from interchange and processing fees that are shared with your organization.

#### Platform implementation

Harnessing the power of Automated Payables for SYSPRO requires no changes to existing processes. Through one, easy-to-implement payment file connection, our experienced activation team can put the tools in place to automate your payments and generate working capital while improving your relationships with suppliers.

**Simple -** A single payment file informs all supplier payment types (card, ACH, check)

**Turnkey -** Our experienced, in-house sales team drives supplier adoption and income

**Powerful -** The platform offers a robust feature set with customizable business rules