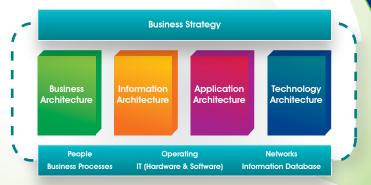

#### SYSPRO Quantum Architecture incorporates four different dimensions:

Based on industry standards and combined with leading technologies, the SYSPRO architects create the SYSPRO Solution Architecture that both enables and supports the various dimensions and needs of your business.