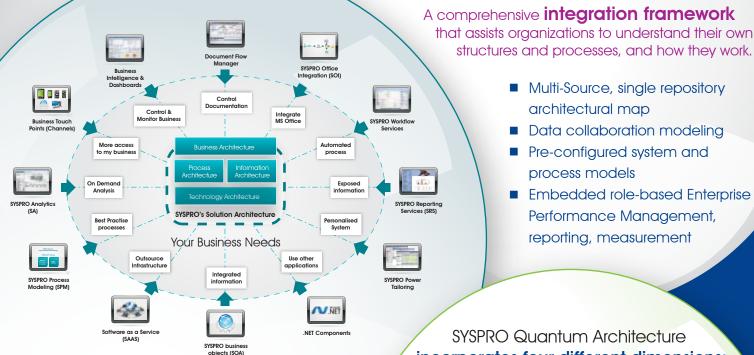

#### SYSPRO Quantum Architecture incorporates four different dimensions:

Based on industry standards and combined with leading technologies, the SYSPRO architects create the SYSPRO Solution Architecture that both enables and supports the various dimensions and needs of your business.